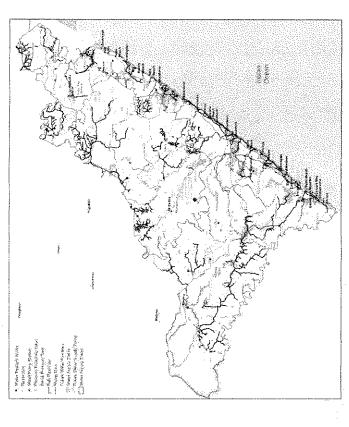

included in the above two categories and most of these have relatively low density. Scattered settlements. These will not be subject to any planning intervention, and will remain as they are for the short - to medium term

An overview of the existing infrastructure clearly indicated that the formal urban coastal areas have well developed bulk infrastructure and networks and historically was the main focus for infrastructure development in the District. The coastal areas have the highest concentration of the population and are also the main economic centres for the District. Infrastructure development in the rural areas was historically done in a haphazard manner and this resulted in a number of stand-alone rural water schemes that many times are supplied from unsustainable water sources.



Figure Error! No text of specified style in document. 1: Water infrastructure in Ugu District

#### Water supply zones

The existing infrastructure and future master planning identified a number of bulk supply sources (water treatment works or external bulk supply sources) that form the basis of the current and future water supply systems in the District. Each one of the bulk supply sources supplies a specific zone that could be ring fenced and used as the basis for further analysis. These supply zones were not always clearly definable, especially in the urban areas where a number of interconnections exist to allow certain areas to be supplied from more than one bulk supply source. Nonetheless an attempt was made to ring fence back-to-back supply zones that cover the entire District. The