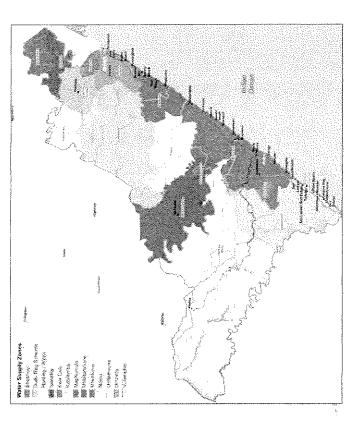

pply sources supplies a specific zone that could be ring fenced and used as the basis for further analysis. These supply zones were not always clearly definable, especially in the urban areas where a number of interconnections exist to allow certain areas to be supplied from more than one bulk supply source. Nonetheless an attempt was made to ring fence back-to-back supply zones that cover the entire District. The supply zones also formed the building blocks for the development of the water demand model and the water demands were ring fenced within the supply zones and linked back to the respective bulk supply sources. The water demands

.

could then be compared with the ability of the bulk infrastructure and water sources to meet the current and future water demands.

ANTONIA.

AND SAL



Figure Error! No text of specified style in document.-2: Water supply zones in Ugu

#### District

### MAPHUMULO SUPPLY ZONE

The Maphumulo supply zone includes settlements of the Maphumulo and Thoyane tribal Authorities, North of the Illovo River. Water is supplied into the zone by the eThekwini Metro.

### ISIMAHLA SUPPLY ZONE

The Isimahla supply zone includes settlements of the Isimahla and Thoyane tribal Authorities, south of the Illovo River. Water is supplied into the area from the Umgeni Water South Coast Pipeline (SCP) at the Imfume node.

### **DUDUDU SUPPLY ZONE**

The Dududu supply zone includes all the areas currently served by the Dududu/Hull Valley scheme, the high lying areas West of Dududu and the areas of Khakhama \*\*

and Mysieland. Water is supplied into the area fro